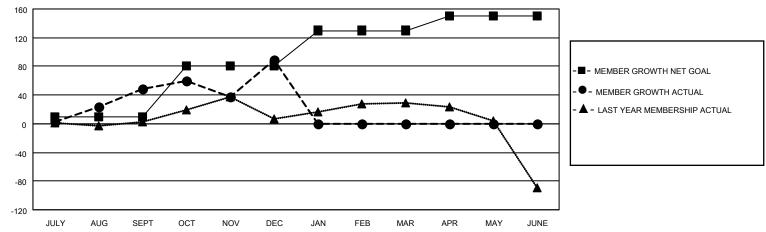

## GOALS AND ACTUAL MEMBERS CUMULATIVE

| DROPPED CLUBS: 0           |     | 45 CLUBS OF 90 ADDED 1 OR MORE<br>NEW MEMBERS | GENDER DISTRIBUTION  MALE 1,954 (77.05%) |              |     |
|----------------------------|-----|-----------------------------------------------|------------------------------------------|--------------|-----|
| DROPPED MEMBERS            |     |                                               | FEMALE                                   | 582 (22.95%) |     |
| DECEASED                   | 15  | CLICK HERE FOR CUMULATIVE                     | TOTAL FAMILY UNIT MEMBERS                |              | 812 |
| CLUB CANCELLED 0 OTHER 116 |     | MEMBERSHIP DATA                               | FAMILY MEMBERS PAYING HALF               |              | 439 |
|                            |     |                                               |                                          |              | 439 |
| TOTAL                      | 131 |                                               | D020                                     |              |     |

## MONTHLY MEMBERSHIP PROGRESS REPORT

LOCATION REP OF SRI LANKA

District 306 B1

| Clubs         |               |             |               | Members               |                        |                         |                                                    |  |
|---------------|---------------|-------------|---------------|-----------------------|------------------------|-------------------------|----------------------------------------------------|--|
|               | RESULTS FOR   | R 2020-2021 |               | RESULTS FOR 2020-2021 |                        |                         |                                                    |  |
| QUARTER       | NEW CLUB GOAL | NEW CLUBS   | DROPPED CLUBS | QUARTER MEMB          | BER GROWTH NET<br>GOAL | MEMBER GROWTH<br>ACTUAL | DROPPED<br>MEMBERS ACTUAL<br>(including transfers) |  |
| JULY/AUG/SEPT | 1             | 0           | 0             | JULY/AUG/SEPT         | 10                     | 96                      | 43                                                 |  |
| OCT/NOV/DEC   | 1             | 1           | 0             | OCT/NOV/DEC           | 70                     | 134                     | 88                                                 |  |
| JAN/FEB/MAR   | 1             | 0           | 0             | JAN/FEB/MAR           | 50                     | 0                       | 0                                                  |  |
| APR/MAY/JUNE  | 0             | 0           | 0             | APR/MAY/JUNE          | 20                     | 0                       | 0                                                  |  |