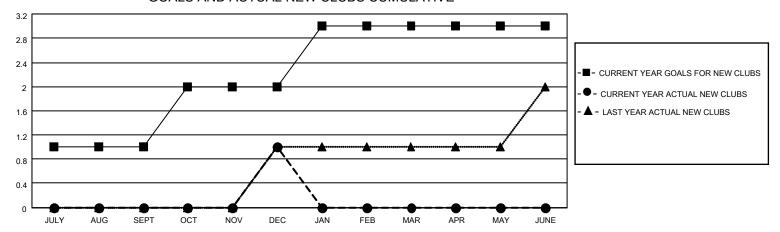

## GOALS AND ACTUAL NEW CLUBS CUMULATIVE

## MONTHLY MEMBERSHIP PROGRESS REPORT

LOCATION REP OF SRI LANKA

District 306 B1

| Clubs         |               |             |               | Members               |                        |                         |                                                    |  |
|---------------|---------------|-------------|---------------|-----------------------|------------------------|-------------------------|----------------------------------------------------|--|
|               | RESULTS FOR   | R 2020-2021 |               | RESULTS FOR 2020-2021 |                        |                         |                                                    |  |
| QUARTER       | NEW CLUB GOAL | NEW CLUBS   | DROPPED CLUBS | QUARTER MEMB          | BER GROWTH NET<br>GOAL | MEMBER GROWTH<br>ACTUAL | DROPPED<br>MEMBERS ACTUAL<br>(including transfers) |  |
| JULY/AUG/SEPT | 1             | 0           | 0             | JULY/AUG/SEPT         | 10                     | 96                      | 43                                                 |  |
| OCT/NOV/DEC   | 1             | 1           | 0             | OCT/NOV/DEC           | 70                     | 134                     | 88                                                 |  |
| JAN/FEB/MAR   | 1             | 0           | 0             | JAN/FEB/MAR           | 50                     | 0                       | 0                                                  |  |
| APR/MAY/JUNE  | 0             | 0           | 0             | APR/MAY/JUNE          | 20                     | 0                       | 0                                                  |  |